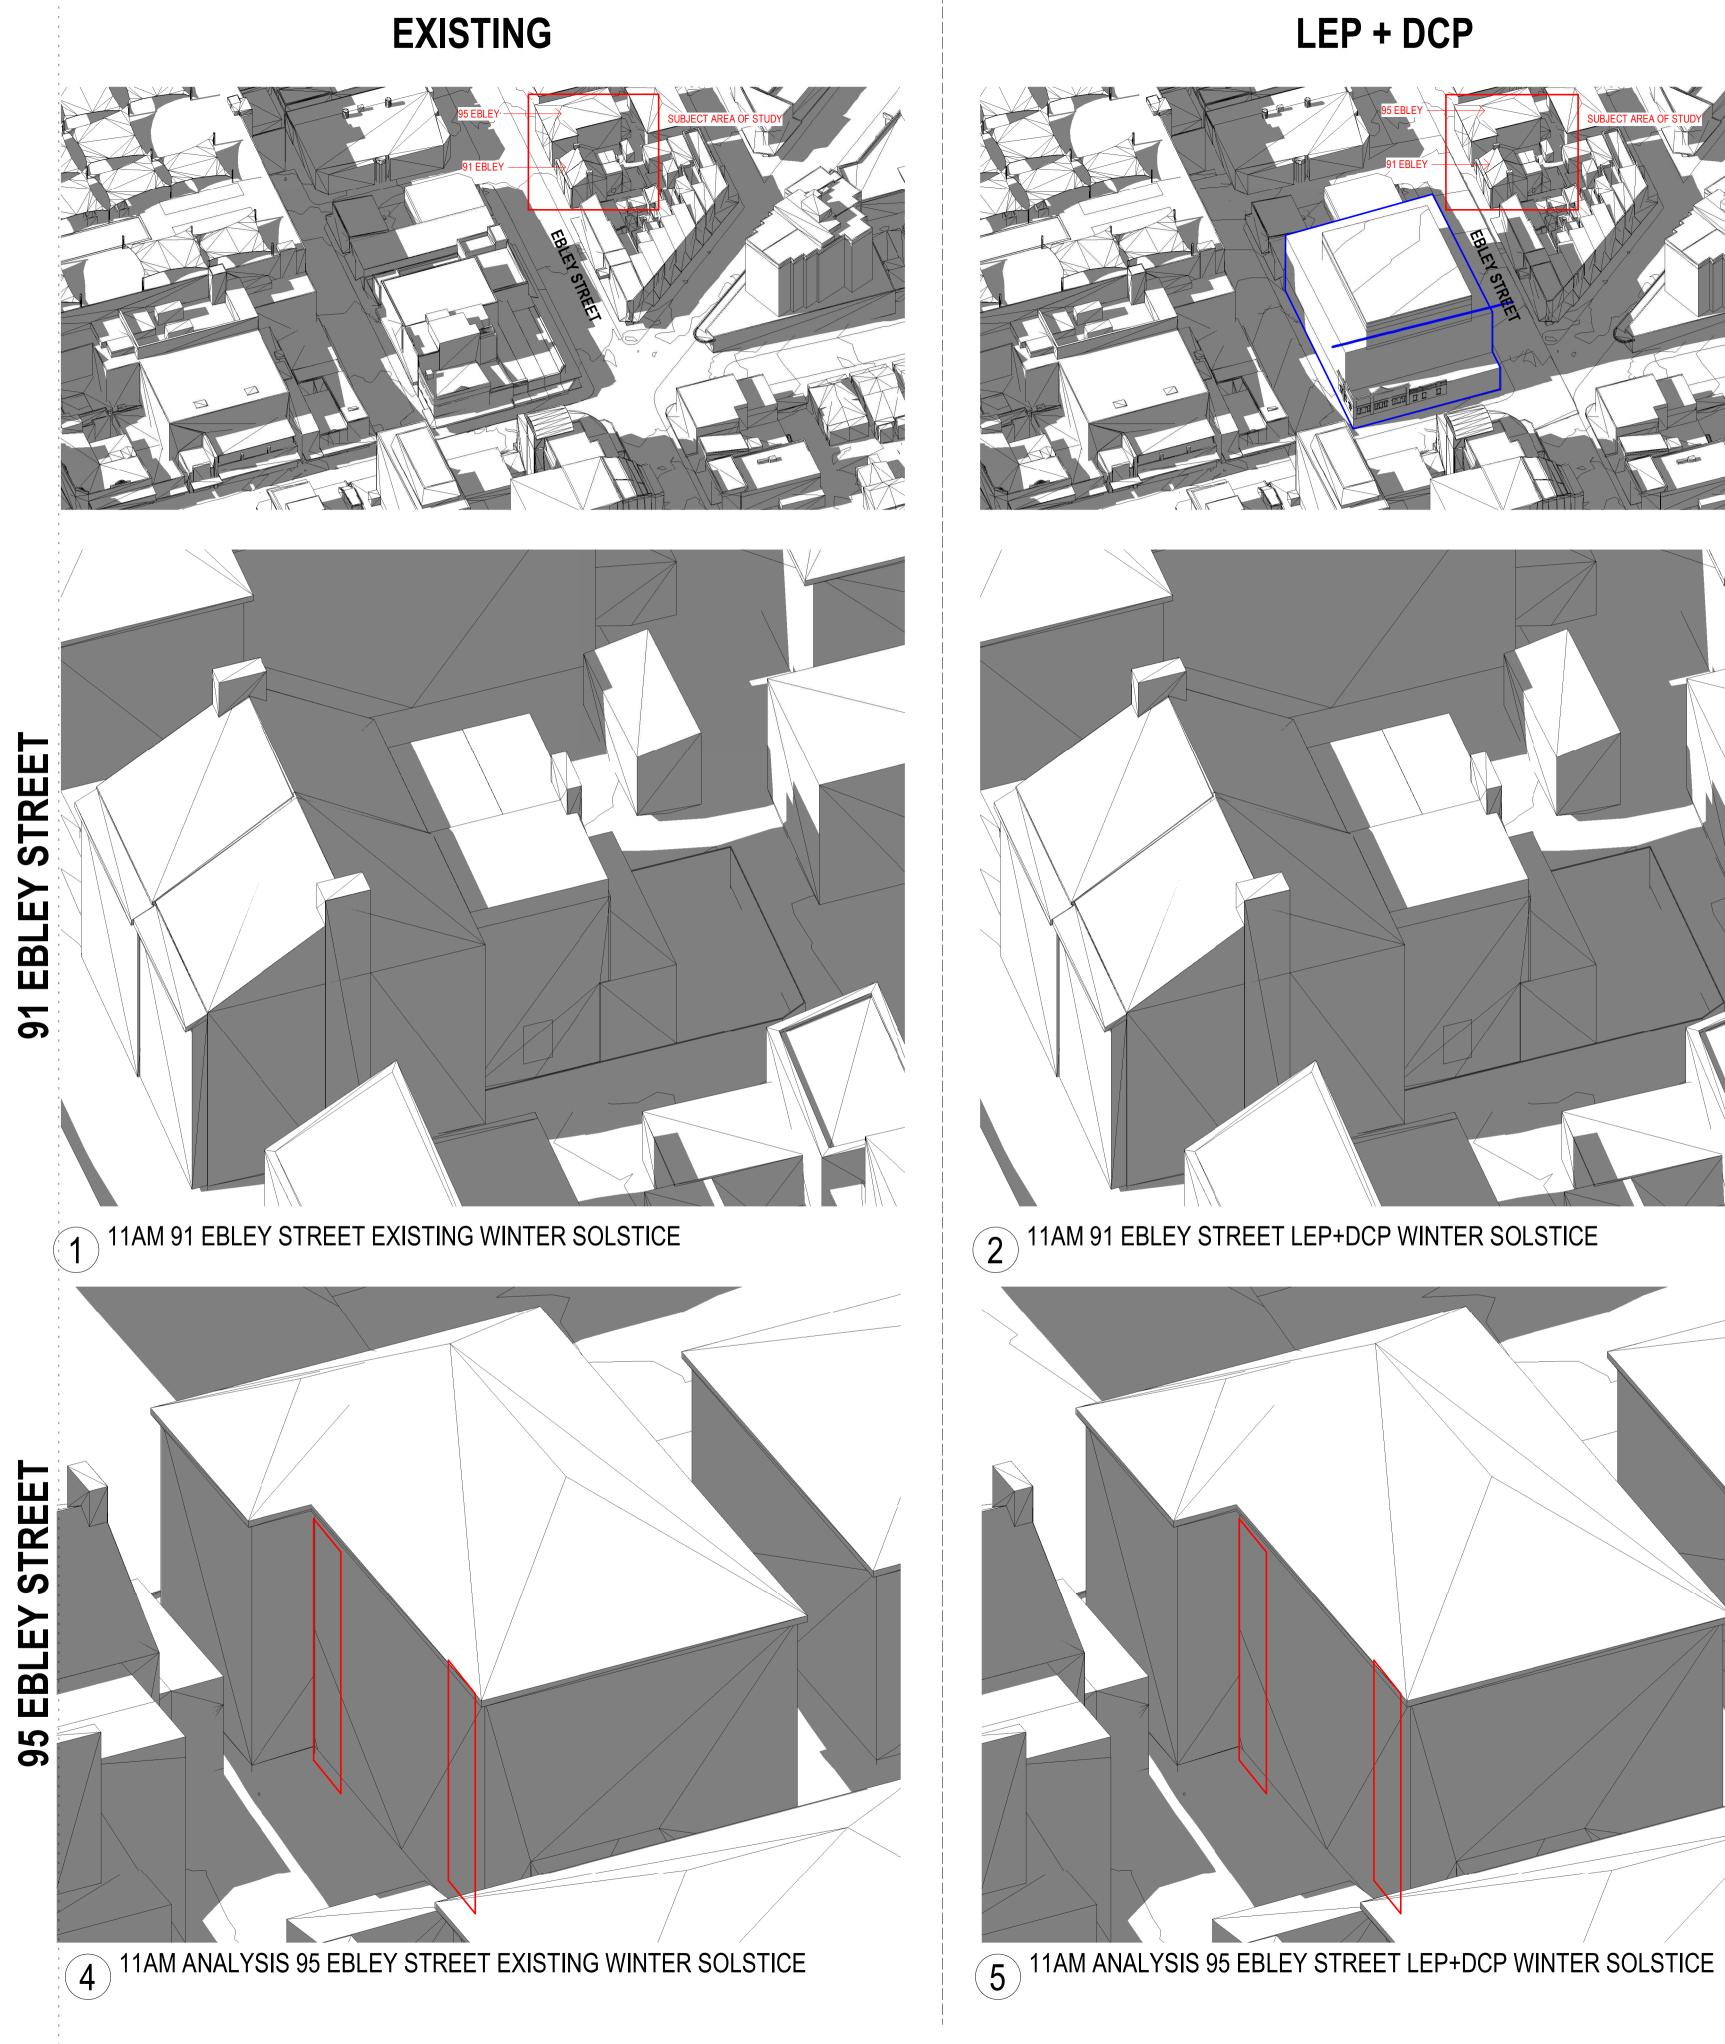

## 91 & 95 EBLEY STREET ANALYSIS EXISTING, LEP + DCP VS PROPOSED 11AM As indicated

| _                      |            |          |
|------------------------|------------|----------|
| Drawing Created (date) |            | 07/23/19 |
| Drawing Created (by)   |            | GroupGSA |
| Plotted and checked by |            | LMC/AE   |
| Verified               |            | PD       |
| Approved               |            | LMC/AE   |
| Project No             | Drawing No | Issue    |
|                        |            |          |

191010 DA 4052

This drawing is the copyright of Group GSA Pty Ltd and may not be altered, reproduced or transmitted in any form or by any means in part or in whole without the written permission of Group GSA Pty Ltd. All levels and dimensions are to be checked and verified on site prior to the commencement of any work, making of shop drawings or fabrication of components.