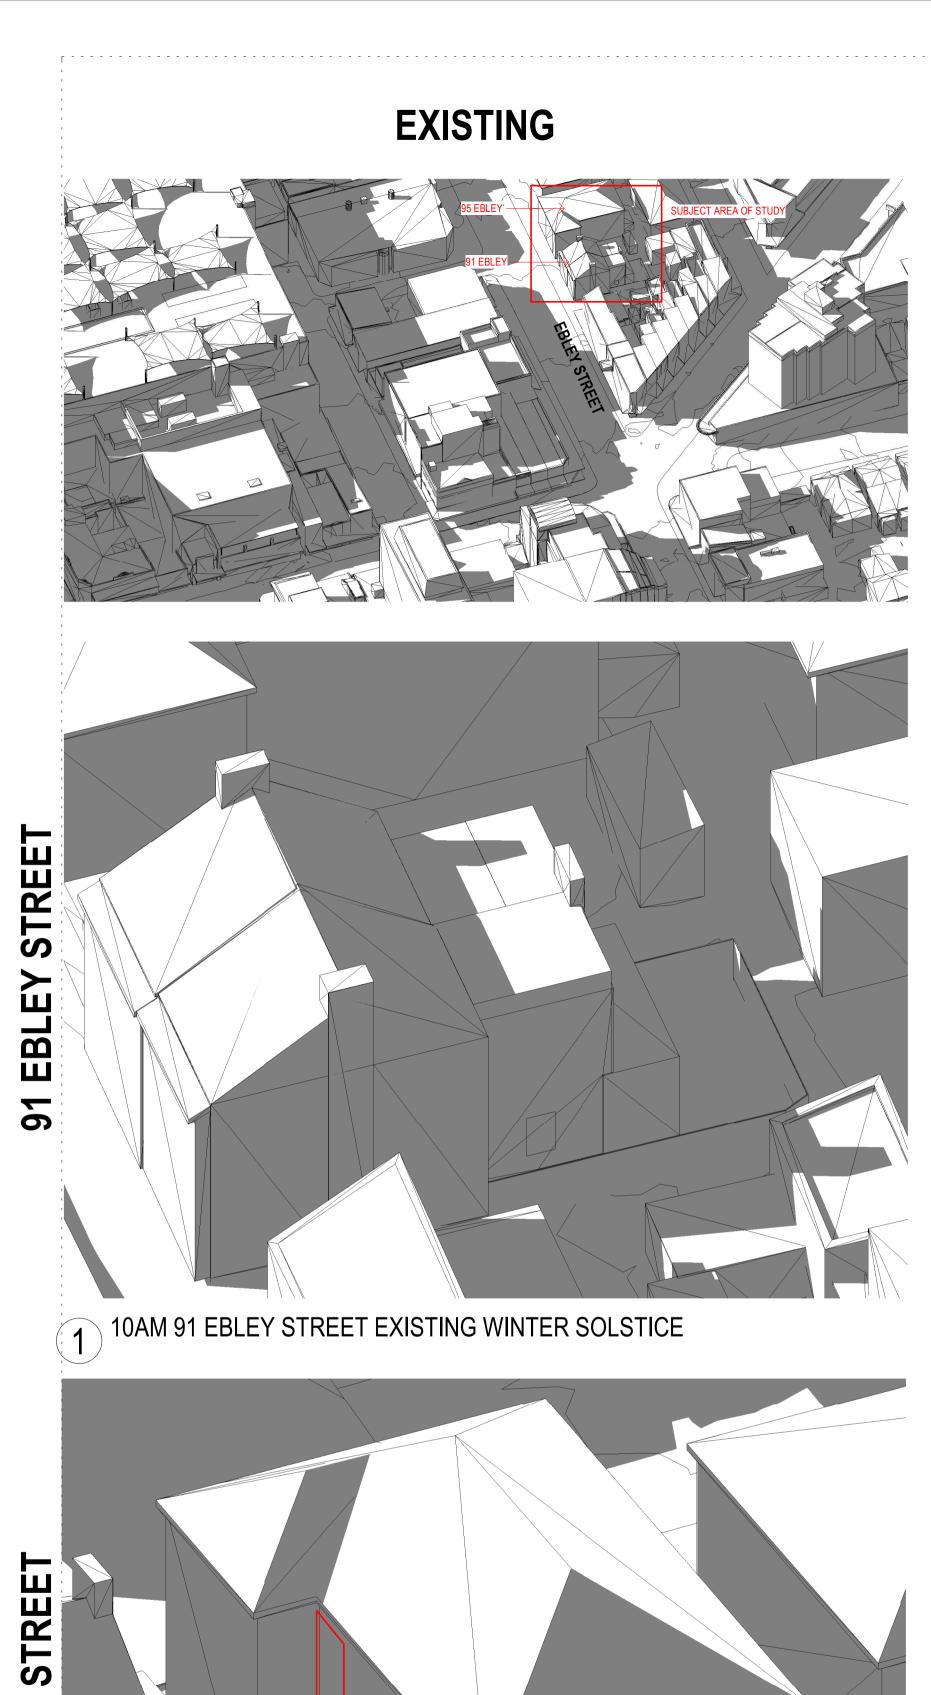

## 91 & 95 EBLEY STREET ANALYSIS EXISTING, LEP + DCP VS PROPOSED 10AM As indicated

Drawing Created (date) GroupGSA Drawing Created (by) LMC/AE LMC/AE

191010 DA 4051

This drawing is the copyright of Group GSA Pty Ltd and may not be altered, reproduced or transmitted in any form or by any means in part or in whole without the written permission of Group GSA Pty Ltd. All levels and dimensions are to be checked and verified on site prior to the commencement of any work, making of shop drawings or fabrication of components.