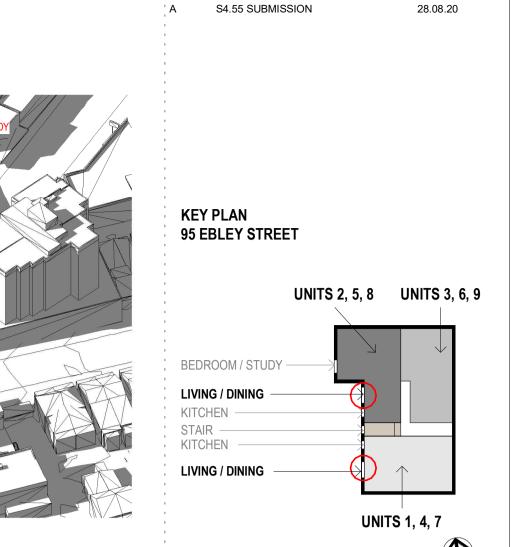

12 9332 3458

Consultant

Consultant URBIS

ASON GROUP PH: 02 9083 6601

A S4.55 SUBMISSION

architecture interior design urban design landscape nom architect M. Sheldon 3990 Project Title

**BONDI JUNCTION RSL** 

## 91 & 95 EBLEY STREET ANALYSIS EXISTING, LEP + DCP VS PROPOSED 10AM As indicated

Drawing Created (date) GroupGSA Drawing Created (by) LMC/AE LMC/AE

191010 DA 4051

This drawing is the copyright of Group GSA Pty Ltd and may not be altered, reproduced or transmitted in any form or by any means in part or in whole without the written permission of Group GSA Pty Ltd. All levels and dimensions are to be checked and verified on site prior to the commencement of any work, making of shop drawings or fabrication of components.

Do not scale drawings. Use figured Dimensions.













| Consultant                                                                 | Structure & Civil |
|----------------------------------------------------------------------------|-------------------|
| VAN DER MEER<br>PH: 02 9436 0433<br>EMAIL: richard.matheson@vandermeer.com | n.au              |
| Consultant                                                                 | Services          |
| INTRAX SERVICES PH: 02 8355 1200 EMAIL: brett.lipscombe@intrax.com.au      |                   |
| Consultant                                                                 | Traffic           |
| ASON GROUP<br>PH: 02 9083 6601<br>EMAIL: andrew.johnson@asongroup.com.au   | <u>1</u>          |
| Consultant                                                                 | Landscape         |
| UR