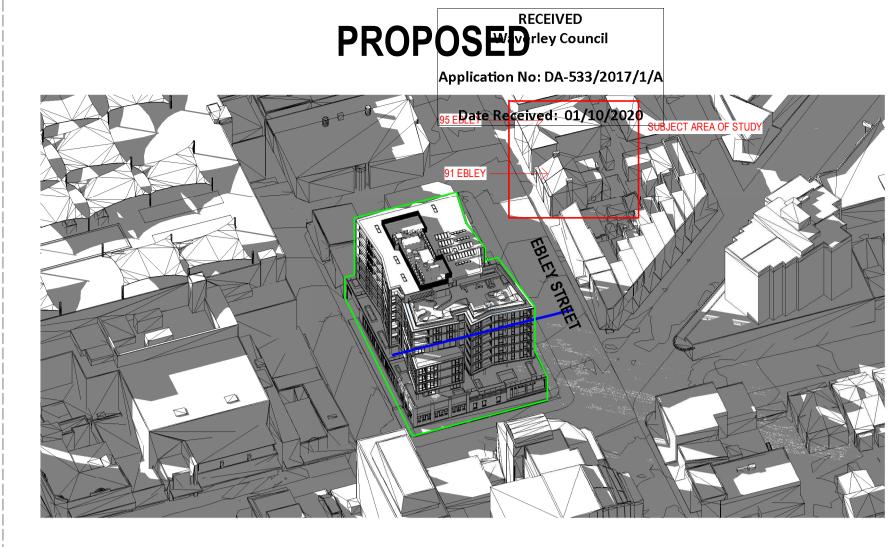

A S4.55 SUBMISSION

KEY PLAN 95 EBLEY STREET

## ANALYSIS EXISTING, LEP + DCP VS PROPOSED 9AM As indicated

GroupGSA Drawing Created (by) LMC/AE LMC/AE

191010 DA 4050

This drawing is the copyright of Group GSA Pty Ltd and may not be altered, reproduced or transmitted in any form or by any means in part or in whole without the written permission of Group GSA Pty Ltd. All levels and dimensions are to be checked and verified on site prior to the commencement of any work, making of shop drawings or fabrication of components.