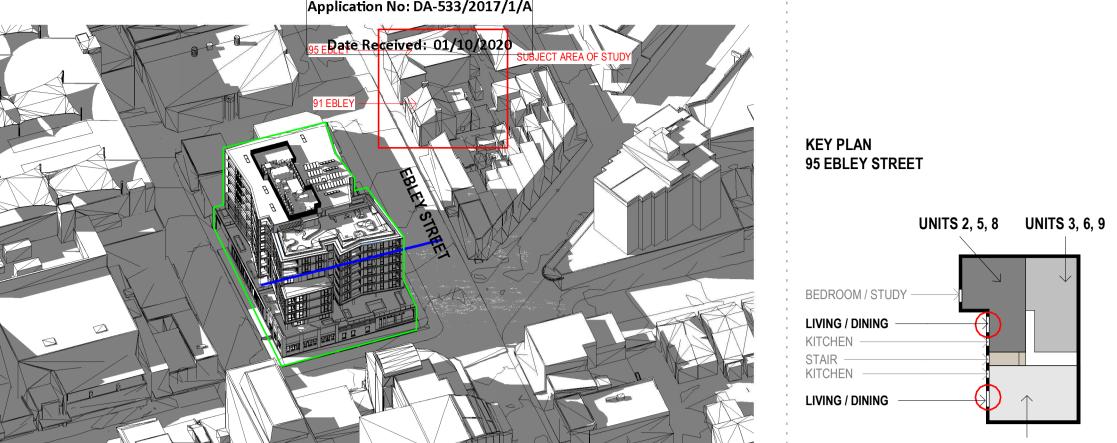

ndscape nom architect M. Sheldon 3990 Project Title **BONDI JUNCTION RSL** 91 & 95 EBLEY STREET

A S4.55 SUBMISSION

KEY PLAN 95 EBLEY STREET

## ANALYSIS EXISTING, LEP + DCP VS PROPOSED 9AM As indicated

GroupGSA Drawing Created (by) LMC/AE LMC/AE

191010 DA 4050

This drawing is the copyright of Group GSA Pty Ltd and may not be altered, reproduced or transmitted in any form or by any means in part or in whole without the written permission of Group GSA Pty Ltd. All levels and dimensions are to be checked and verified on site prior to the commencement of any work, making of shop drawings or fabrication of components.

Do not scale drawings. Use figured Dimensions.

















3 10AM 91 EBLEY STREET PROPOSED WINTER SOLSTICE



6 10PM ANALYSIS 95 EBLEY STREET PROPOSED WINTER SOLSTICE





PH: 02 9267 7456 EMAIL: frank.xuereb@aoyuangroup.com

EMAIL: andrew.johnson@asongroup.com.au

PH: 02 8233 9900 EMAIL: crobinson@urbis.com.au

CAPITAL CORPORATION

Group GSA Pty Ltd ABN 76 002 113 779 Level 7, 80 William St East Sydney NSW

www.groupgsa.com T +612 9361 4144 F +612 9332 3458

Consultant

Consultant URBIS

ASON GROUP PH: 02 9083 6601

A S4.55 SUBMISSION

architecture interior design urban design landscape nom architect M. Sheldon 3990 Project Title

**BONDI JUNCTION RSL** 

## 91 & 95 EBLEY STREET ANALYSIS EXISTING, LEP + DCP VS PROPOSED 10AM As indicated

Drawing Created (date) GroupGSA Drawing Created (by) LMC/AE LMC/AE

191010 DA 4051

This drawing is the copyright of Group GSA Pty Ltd and may not be altered, reproduced or transmitted in any form or by any means in par