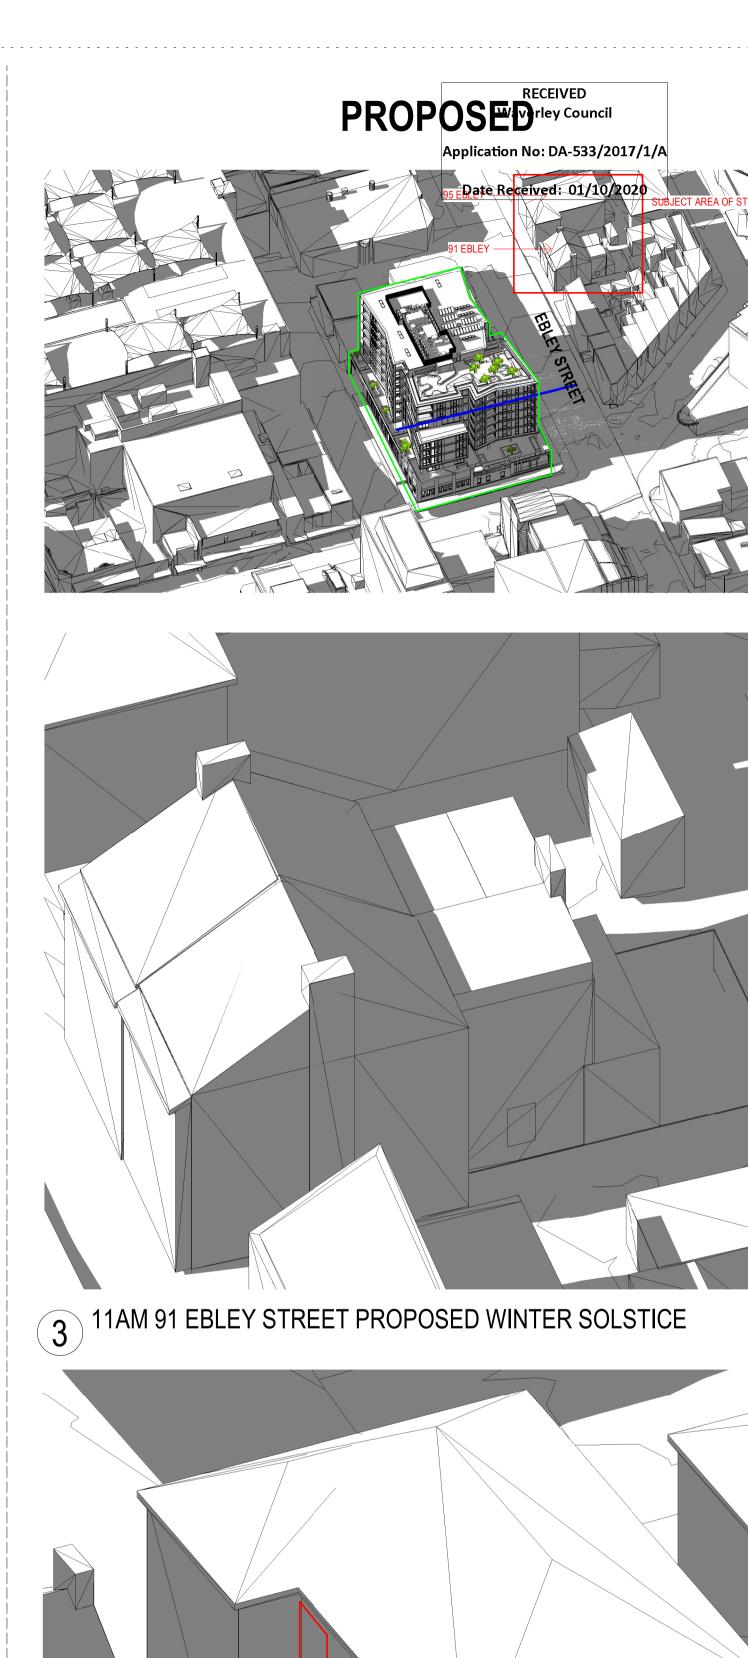

## 91 & 95 EBLEY STREET ANALYSIS EXISTING, LEP + DCP VS PROPOSED 11AM As indicated

| _                      |            |          |
|------------------------|------------|----------|
| Drawing Created (date) |            | 07/23/19 |
| Drawing Created (by)   |            | GroupGSA |
| Plotted and checked by |            | LMC/AE   |
| Verified               |            | PD       |
| Approved               |            | LMC/AE   |
| Project No             | Drawing No | Issue    |
|                        |            |          |

191010 DA 4052

This drawing is the copyright of Group GSA Pty Ltd and may not be altered, reproduced or transmitted in any form or by any means in part or in whole without the written permission of Group GSA Pty Ltd. All levels and dimensions are to be checked and verified on site prior to the commencement of any work, making of shop drawings or fabrication of components.