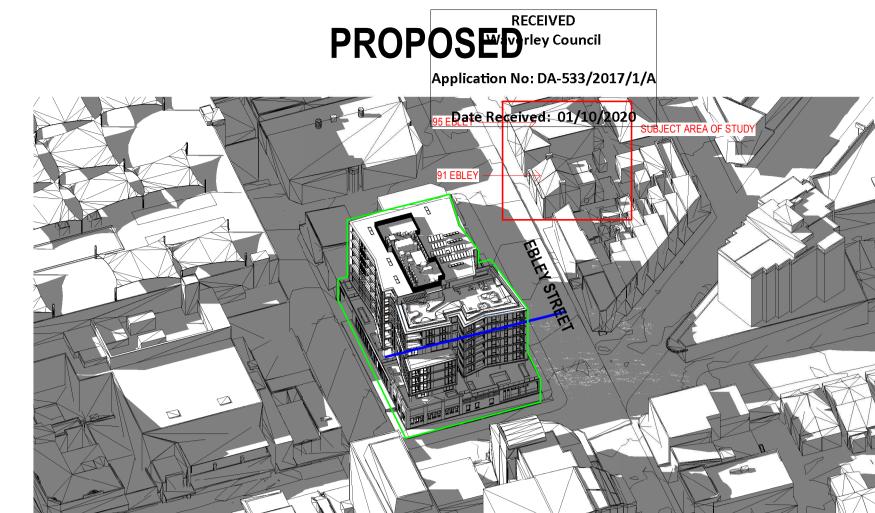

t East Sydney NSW www.groupgsa.com T +612 9361 4144 F +612 9332 3458 architecture interior design urban design landscape nom architect M. Sheldon 3990 Project Title **BONDI JUNCTION RSL** 91 & 95 EBLEY STREET

A S4.55 SUBMISSION

KEY PLAN 95 EBLEY STREET

## ANALYSIS EXISTING, LEP + DCP VS PROPOSED 9AM As indicated

GroupGSA Drawing Created (by) LMC/AE LMC/AE

191010 DA 4050

This drawing is the copyright of Group GSA Pty Ltd and may not be altered, reproduced or transmitted in any form or by any means in part or in whole without the written permission of Group GSA Pty Ltd. All levels and dimensions are to be checked and verified on site prior to the commencement of any work, making of shop drawings or fabrication of components.

Do not scale drawings. Use figured Dimensions.

















3 10AM 91 EBLEY STREET PROPOSED WINTER SOLSTICE



6 10PM ANALYSIS 95 EBLEY STREET PROPOSED WINTER SOLSTICE





PH: 02 9267 7456 EMAIL: frank.xuereb@aoyuangroup.com

EMAIL: andrew.johnson@asongroup.com.au

PH: 02 8233 9900 EMAIL: crobinson@urbis.com.au

CAPITAL CORPORATION

Group GSA Pty Ltd ABN 76 002 113 779 Level 7, 80 William St East Sydney NSW

www.groupgsa.com T +612 9361 4144 F +612 9332 3458

Consultant

Consultant URBIS

ASON GROUP PH: 02 9083 6601

A S4.55 SUBMISSION

architecture interior design urban design landscape nom architect M. Sheldon 3990 Project Title

**BONDI JUNCTION RSL** 

## 91 & 95 EBLEY STREET ANALYSIS EXISTING, LEP + DCP VS PROPOSED 10AM As indicated

Drawing Created (date) GroupGSA Drawing Created (by) LMC/AE LMC/AE

191010 DA 4051

This drawing is the co