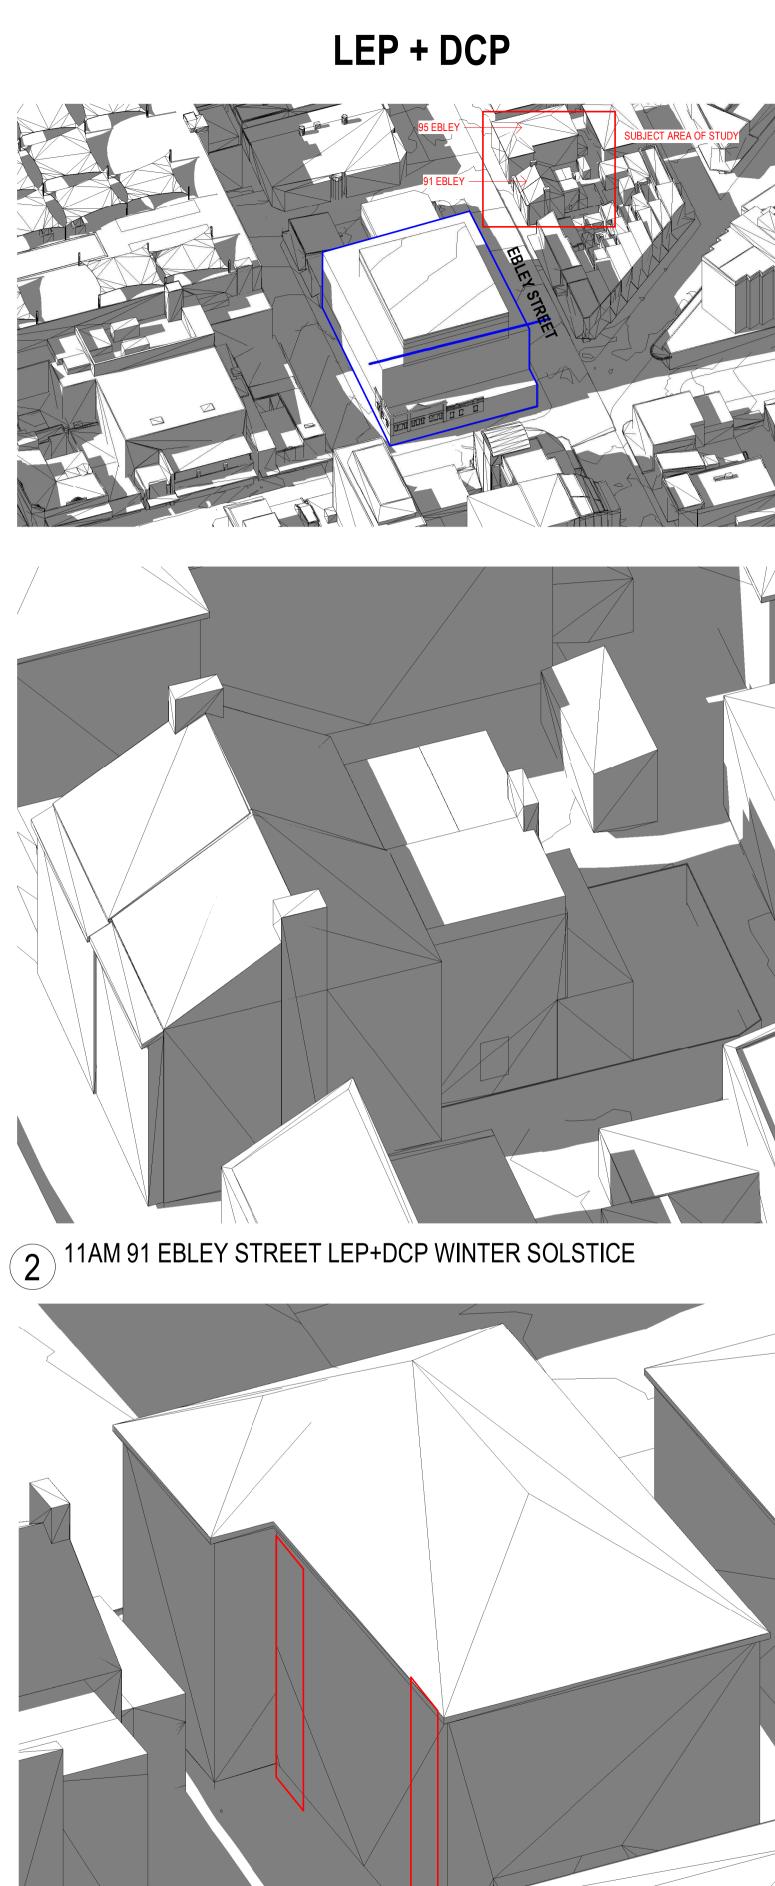

## 91 & 95 EBLEY STREET ANALYSIS EXISTING, LEP + DCP VS PROPOSED 11AM As indicated

| _                      |            |          |
|------------------------|------------|----------|
| Drawing Created (date) |            | 07/23/19 |
| Drawing Created (by)   |            | GroupGSA |
| Plotted and checked by |            | LMC/AE   |
| Verified               |            | PD       |
| Approved               |            | LMC/AE   |
| Project No             | Drawing No | Issue    |
|                        |            |          |

191010 DA 4052

This drawing is the copyright of Group GSA Pty Ltd and may not be altered, reproduced or transmitted in any form or by any means in part or in whole without the written permission of Group GSA Pty Ltd. All levels and dimensions are to be checked and verified on site prior to the commencement of any work, making of shop drawings or fabrication of components.