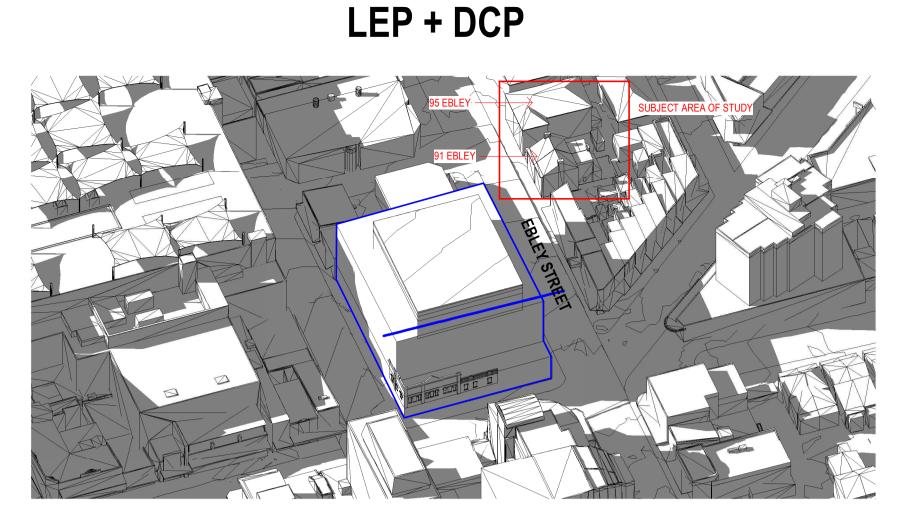

A S4.55 SUBMISSION

KEY PLAN 95 EBLEY STREET

## 91 & 95 EBLEY STREET ANALYSIS EXISTING, LEP + DCP VS PROPOSED 10AM As indicated

Drawing Created (date) GroupGSA Drawing Created (by) LMC/AE LMC/AE

191010 DA 4051

This drawing is the copyright of Group GSA Pty Ltd and may not be altered, reproduced or transmitted in any form or by any means in part or in whole without the written permission of Group GSA Pty Ltd. All levels and dimensions are to be checked and verified on site prior to the commencement of any work, making of shop drawings or fabrication of components.